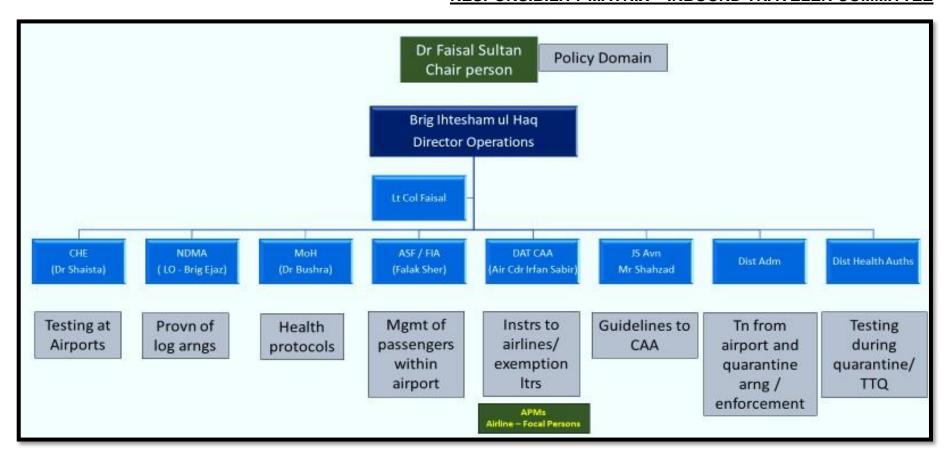

-----------------|----------|--------|-----------|----------|--------|------------|---------|--------|--------|--|--|
|     |                 | Karachi  | Lahore | Islamabad | Peshawar | Quetta | Faisalabad | Sialkot | Multan | Turbat |  |  |
| 1   | PIA             | 29       | 55     | 76        | 41       | 0      | 0          | 11      | 17     | 4      |  |  |
| 2   | Air Blue        | 1        | 15     | 19        | 10       | 0      | 0          | 0       | 9      | 0      |  |  |
| 3   | Serene Air      | 0        | 10     | 10        | 0        | 0      | 0          | 0       | 0      | 0      |  |  |
|     | Total           | 30       | 80     | 105       | 51       | 0      | 0          | 11      | 26     | 4      |  |  |

### RESPONSIBILITY MATRIX – INBOUND TRAVELER COMMITTEE